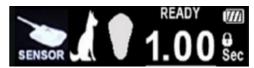

#### Intuitive UI

- User Interface automatically changes exposure time based on region being imaged
- On the device's UI, users can select their desired X-ray detector type for image rendering

**Veterinary UI** 