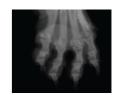

|
| Focal Spot    | 0.4mm                          |
| Target Angle  | 12.5                           |
| Exposure Time | 0.05-1.00 seconds              |
| Detector      | Film/Digital Sensor/PSP        |
| Power Supply  | 14.8Vdc (rechargeable battery) |
| Weight        | 2.2kgs (4.9lbs)                |

#### Intuitive UI

- User Interface automatically changes exposure time based on region being imaged
- On the device's UI, users can select their desired X-ray detector type for image rendering



**Veterinary UI** 

# Voice Prompted User Guide





- Intuitive feature designed for seamless user experience.
- Empowers users to efficiently navigate device functionalities.
- Aids in maximizing user proficiency with the technology.

#### **COCOON X-ray and Product Images**