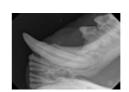

|
| Focal Spot    | 0.4mm                          |
| Target Angle  | 12.5                           |
| Exposure Time | 0.05-1.00 seconds              |
| Detector      | Film/Digital Sensor/PSP        |
| Power Supply  | 14.8Vdc (rechargeable battery) |
| Weight        | 2.2kgs (4.9lbs)                |

#### Intuitive UI

- User Interface automatically changes exposure time based on region being imaged
- On the device's UI, users can select their desired X-ray detector type for image rendering



**Veterinary UI** 

# Voice Prompted User Guide





- Intuitive feature designed for seamless user experience.
- Empowers users to efficiently navigate device functionalities.
- Aids in maximizing user proficiency with the technology.

#### **COCOON X-ray and Product Images**