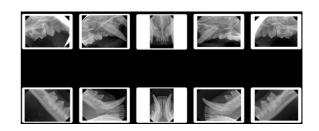

|
| Focal Spot    | 0.4mm                          |
| Target Angle  | 12.5                           |
| Exposure Time | 0.05-1.00 seconds              |
| Detector      | Film/Digital Sensor/PSP        |
| Power Supply  | 14.8Vdc (rechargeable battery) |
| Weight        | 2.2kgs (4.9lbs)                |

#### Intuitive UI

- User Interface automatically changes exposure time based on region being imaged
- On the device's UI, users can select their desired X-ray detector type for image rendering



**Veterinary UI** 

# Voice Prompted User Guide





- Intuitive feature designed for seamless user experience.
- Empowers users to efficiently navigate device functionalities.
- Aids in maximizing user proficiency with the technology.

#### **COCOON X-ray and Product Images**