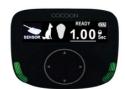

#### Intuitive UI

- User Interface automatically changes exposure time based on region being imaged
- On the device's UI, users can select their desired X-ray detector type for image rendering

**Veterinary UI** 