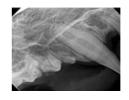

|
| Focal Spot    | 0.4mm                          |
| Target Angle  | 12.5                           |
| Exposure Time | 0.05-1.00 seconds              |
| Detector      | Film/Digital Sensor/PSP        |
| Power Supply  | 14.8Vdc (rechargeable battery) |
| Weight        | 2.2kgs (4.9lbs)                |

#### Intuitive UI

- User Interface automatically changes exposure time based on region being imaged
- On the device's UI, users can select their desired X-ray detector type for image rendering



**Veterinary UI** 

# Voice Prompted User Guide





- Intuitive feature designed for seamless user experience.
- Empowers users to efficiently navigate device functionalities.
- Aids in maximizing user proficiency with the technology.

#### **COCOON X-ray and Product Images**