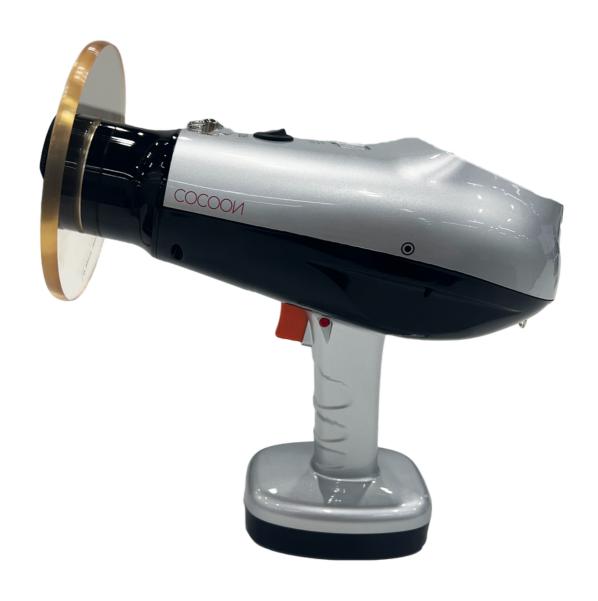

#### **COCOON Main Features**

## **Creative Design**

- Lightweight and compact design for easy handling and portability
- Convenient gun grip type trigger for comfortable and effortless operation

#### **COCOON X-ray and Product Images**