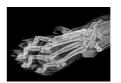

ernally: Lead wrapped generator ensures no radiation leakage
- Externally: Back scatter shield provides safety from radiation
- Trigger Safety & Screen Lock: Prevents unwanted x-ray exposure
- Highlight: Ensures both user & patient safety by reducing unwanted radiation exposure.



### **INTUITIVE UI**

- COCOON changes the exposure time automatically based on what body part is being exposed to radiation
- Can choose what type of sensor to use with COCOON
- Users can easily control different features on COCOON using the control panel



Highlight: The intuitive UI allows users to use COCOON without any confusion



## **VOICE GUIDANCE SYSTEM**

The voice guidance system makes COCOON easier to use by providing users with guidance on how to use the device



# HIGH RESOLUTION IMAGE QUALITY







and States Approved