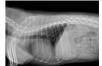

nally: Lead wrapped generator ensures no radiation leakage
- Externally: Back scatter shield provides safety from radiation
- Trigger Safety & Screen Lock: Prevents unwanted x-ray exposure
- Highlight: Ensures both user & patient safety by reducing unwanted radiation exposure.



### **INTUITIVE UI**

- COCOON changes the exposure time automatically based on what body part is being exposed to radiation
- Can choose what type of sensor to use with COCOON
- Users can easily control different features on COCOON using the control panel



Highlight: The intuitive UI allows users to use COCOON without any confusion



## **VOICE GUIDANCE SYSTEM**

The voice guidance system makes COCOON easier to use by providing users with guidance on how to use the device



# HIGH RESOLUTION IMAGE QUALITY







and States Approved