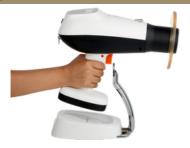

# **ERGONOMIC DESIGN**

- Gun-type portable x-ray
- Easy to clean because of its UV coated case
- Weighing in at less than five pounds and having a guntype trigger, it is easy to take x-rays with COCOON

Highlight: Easy and convenient to use