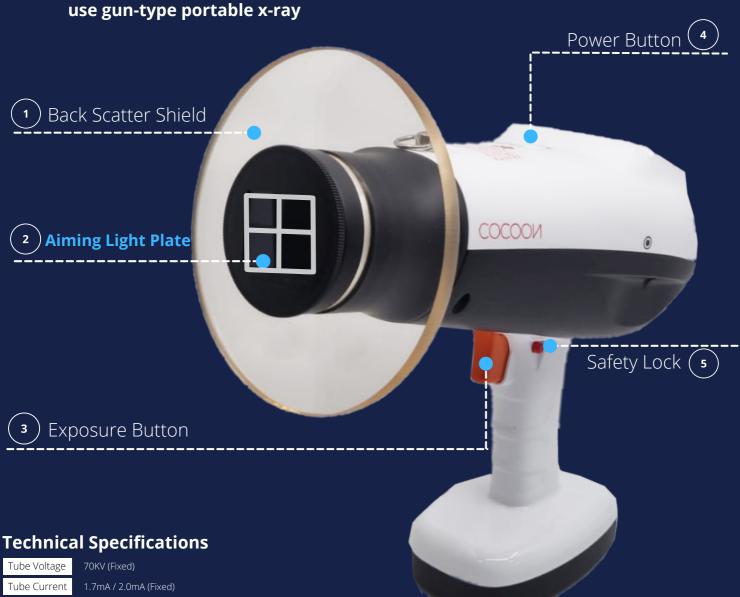

# FEATURES (\*\*)

It's not just a regular x-ray. **COCOON** 

Rotary plate provides accurate x-ray positioning and the aiming light can be used to more precisely pinpoint where the x-ray is being taken

**Highlight:** Aiming light makes it easier for users to take

# **ERGONOMIC DESIGN**

- Gun-type portable x-ray
- Easy to clean because of its UV coated case
- Weighing in at less than five pounds and having a guntype trigger, it is easy to take x-rays with COCOON

Highlight: Easy and convenient to use

# **ADVANCED RADIATION SAFETY**

- Internally: Lead wrapped generator ensures no radiation leakage
- Externally: Back scatter shield provides safety from radiation
- Trigger Safety & Screen Lock: Prevents unwanted x-ray exposure
- Highlight: Ensures both user & patient safety by reducing unwanted radiation exposure.