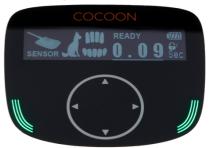

### **INTUITIVE UI**

- COCOON changes the exposure time automatically based on what body part is being exposed to radiation
- Can choose what type of sensor to use with COCOON
- Users can easily control different features on COCOON using the control panel

Highlight: The intuitive UI allows users to use COCOON without any confusion

## **VOICE GUIDANCE SYSTEM**

The voice guidance system makes COCOON easier to use by providing users with guidance on how to use the device