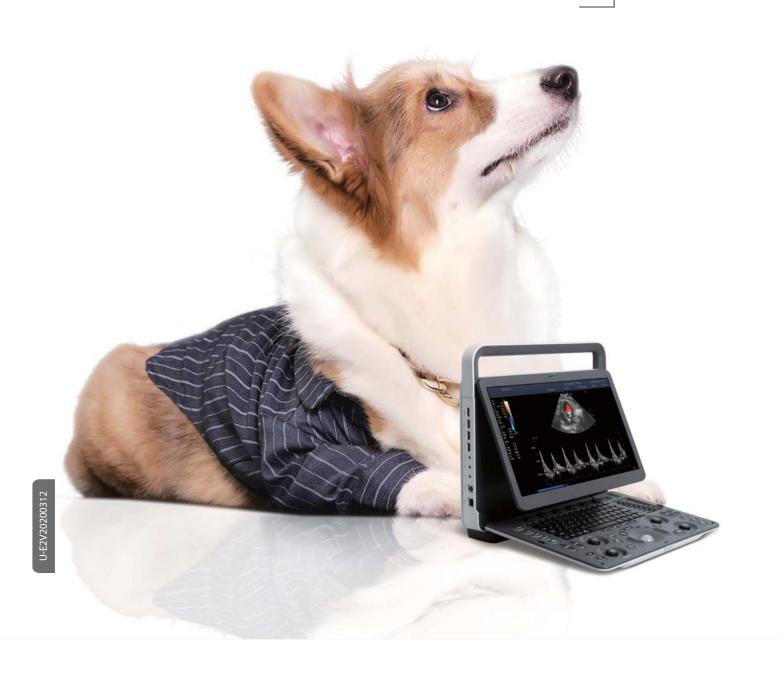

## Limited Size, Unlimited **Features**



**Dynamic Multi-Beam Imaging** Provides excellent images without sacrificing temporal resolution



**Spatial Compound Imaging** Optimizes images of different angles



Widescan for both linear and convex probes Presents a wider view of the image with one click





Vis-Needle Technology



Offers more information for heart function evaluation





## SonoScape

SonoScape Medical Corp. 2F, 12<sup>th</sup> Building, Shenzhen Software Park Phase II, Keji Middle 2<sup>nd</sup> Road, Shenzhen, China Tel: +86-755-26722890 Fax: +86-755-26722850 Email: market@sonoscape.net www.sonoscape.com

## SonoScape

E2V

Color Doppler Veterinary Diagnostic Ultrasound System