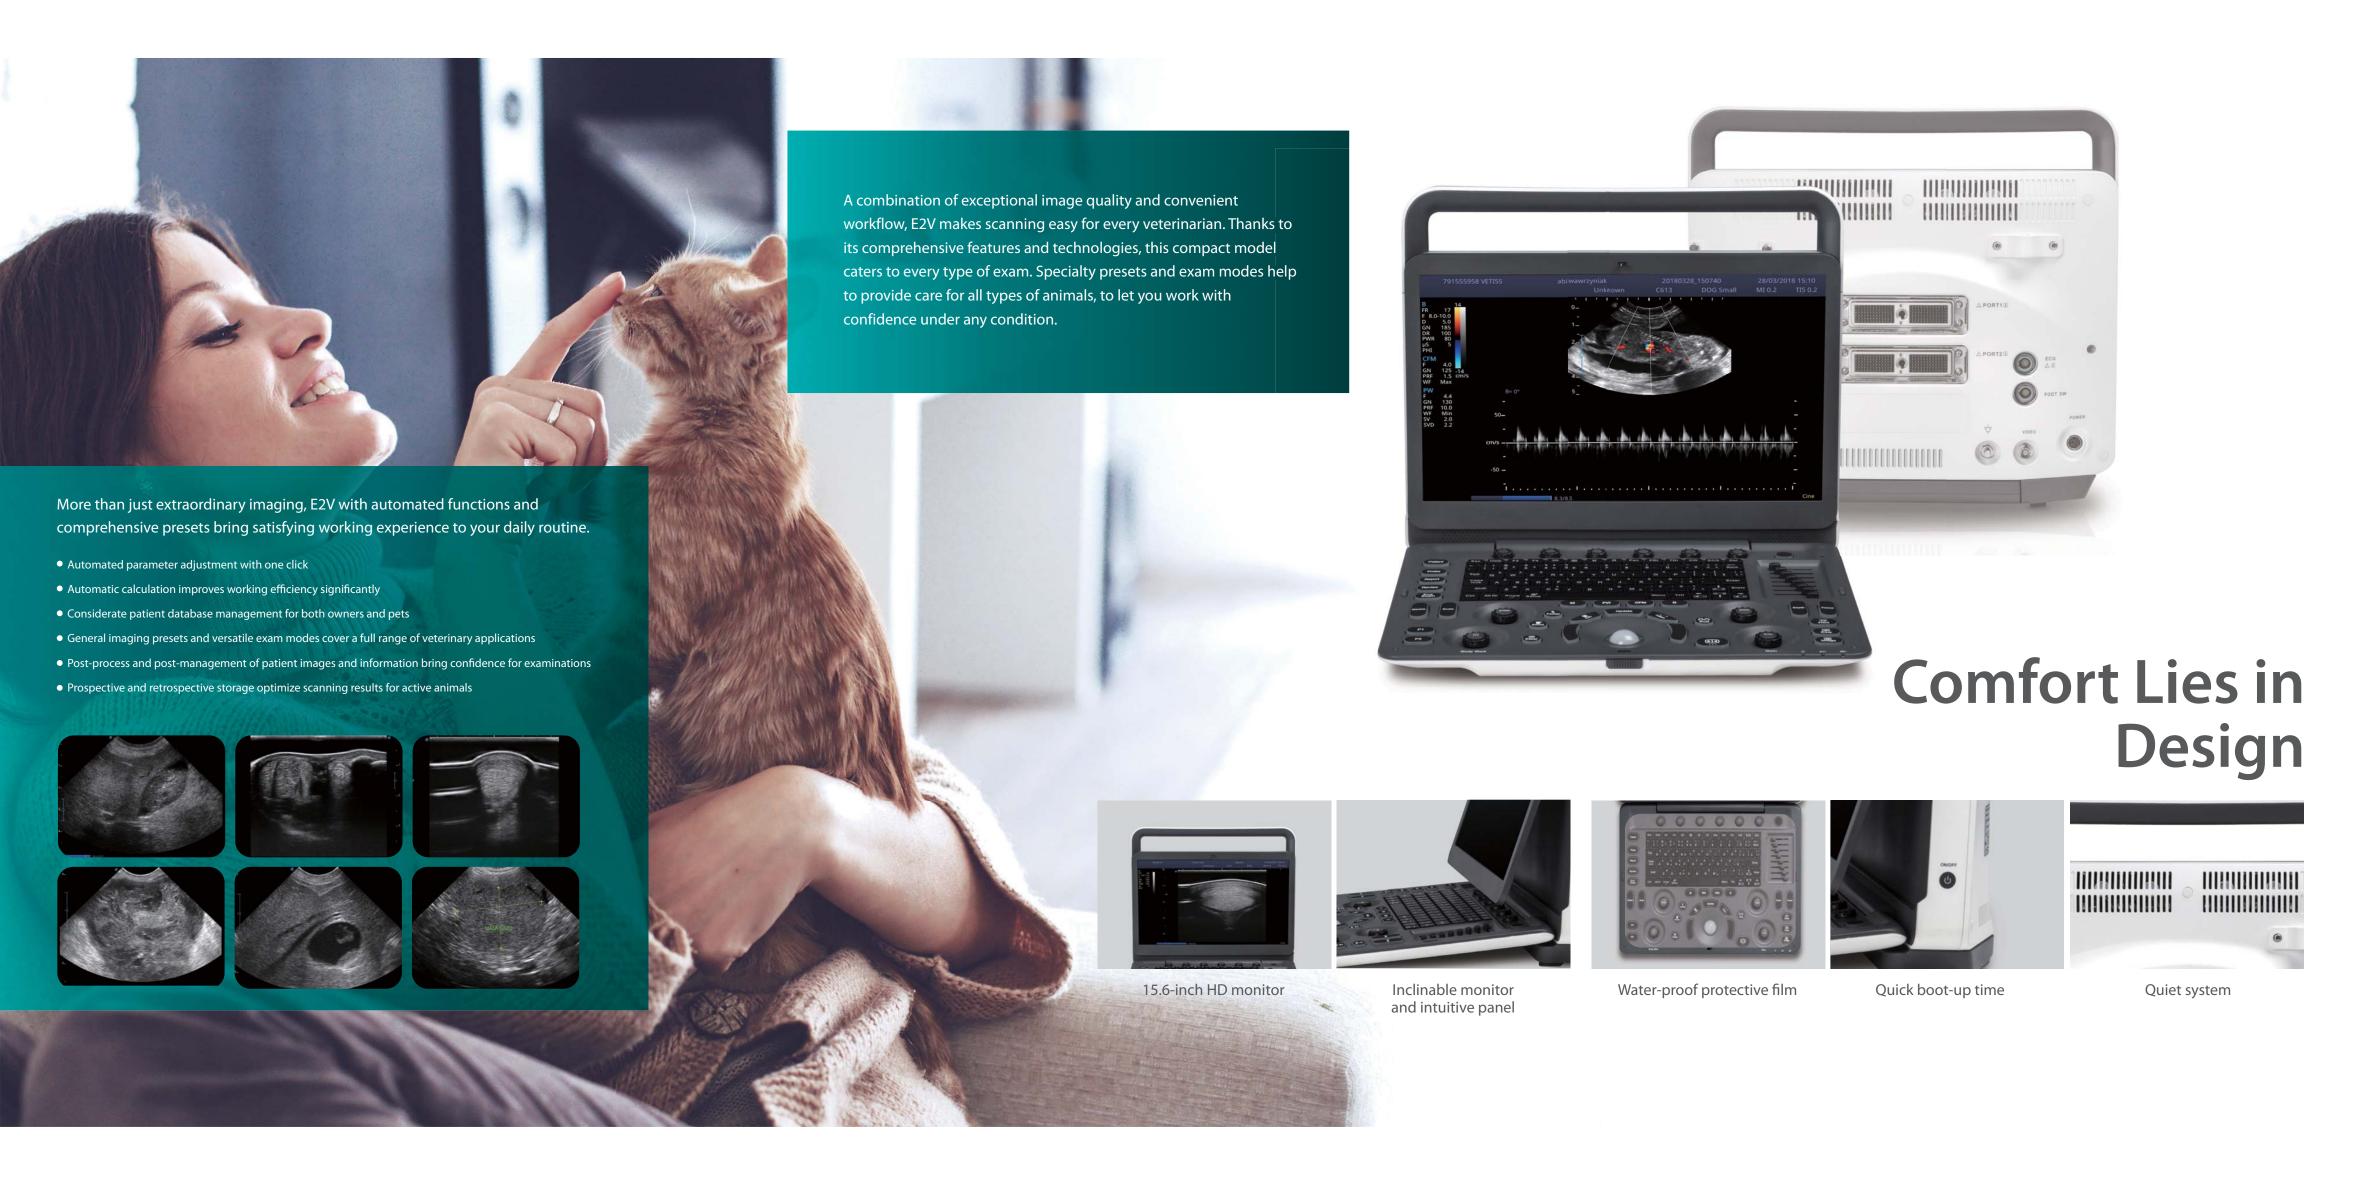

## Limited Size, Unlimited **Features**



**Dynamic Multi-Beam Imaging** Provides excellent images without sacrificing temporal resolution



**Spatial Compound Imaging** Optimizes images of different angles



Widescan for both linear and convex probes Presents a wider view of the image with one click





Vis-Needle Technology



Offers more information for heart function evaluation





## SonoScape

SonoScape Medical Corp. 2F, 12<sup>th</sup> Building, Shenzhen Software Park Phase II, Keji Middle 2<sup>nd</sup> Road, Shenzhen, China Tel: +86-755-26722890 Fax: +86-755-26722850 Email: market@sonoscape.net www.sonoscape.com

## SonoScape

E2V

Color Doppler Veterinary Diagnostic Ultrasound System