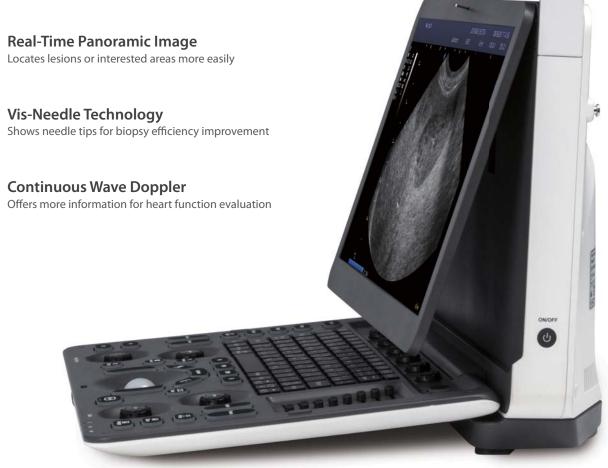

## Limited Size, Unlimited **Features**

**Dynamic Multi-Beam Imaging** Provides excellent images without sacrificing temporal resolution

**Spatial Compound Imaging** Optimizes images of different angles

Widescan for both linear and convex probes Presents a wider view of the image with one click

Vis-Needle Technology

Offers more information for heart function evaluation